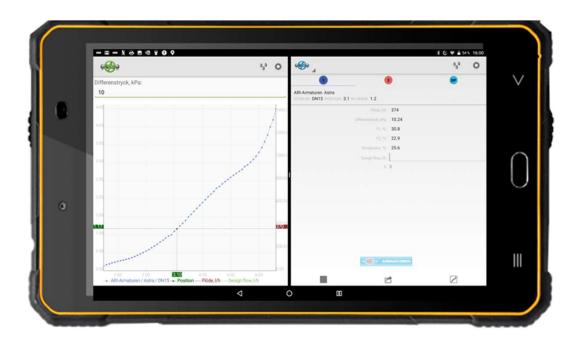

# Product Summary – Split Screen & Multi Window

#### Long Distance & Multi Sensor use

As long as the Sensors are within the Bluetooth range two sensor can be displayed by Split Screen Multi Window at a Smartphone/tablet.