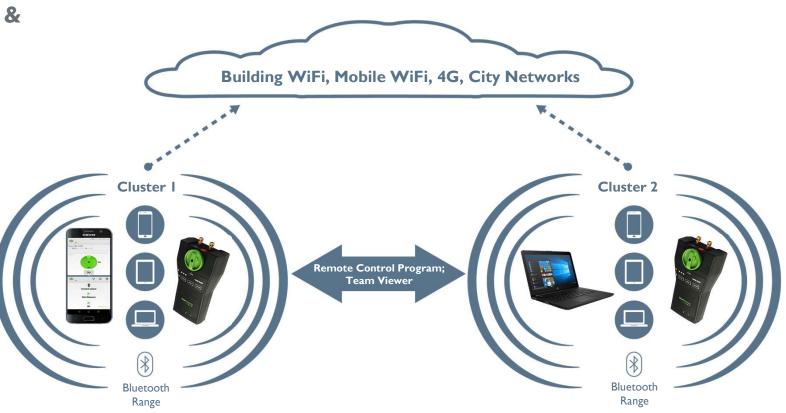

#### Long Distance & Multi Sensor use

As long as the Sensors are within the Bluetooth range two sensor can be displayed by Split Screen Multi Window at a Smartphone/tablet.

## Two Sensor measurement & Long Distance Log.

With two terminal devices, smartphone & laptop it's possible to display both balancing valve measurements at the smartphone screen.

Over night Log at a laptop is possible to display at a smartphone over long distance.

#### **Proportional Balancing Method**

A two sensor setup and communication over several building levels makes commissioning faster and easier to perform.