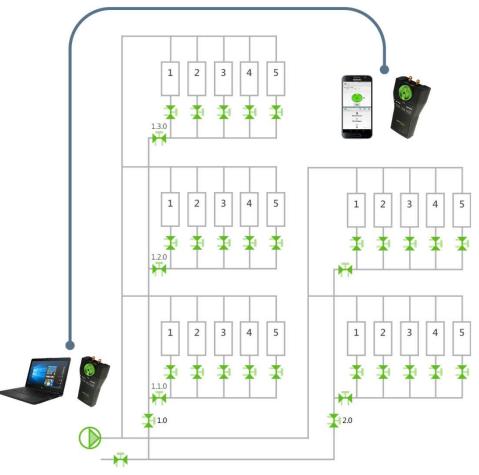

oportional Balancing Method**

A two sensor setup and communication over several building levels makes commissioning faster and easier to perform.

#### **Pre-setting method**

The installer sets the flow of the valves based on calculated pre-setting from the engineers. A few test measurements and adjustments are made. The hydraulic behavior of the system always deviates from designed values. Accordingly, this method will not give an optimal result.

#### **Proportional method**

All correctly working methods to balancing a system are based on the Proportional Method. All terminal units, branches and risers are balanced to the same proportion, or ratio, of designed flow. When the total flow is adjusted at the pump, all units will have the correct flow.

#### Flow system principal drawing





### **Product Summary – Long Distance Log**

Over night Log at a laptop is possible to display at a smartphone over long distance.

The combined DP & Temperature device (DPT) enables Power and Energy survey's, temperature and DT Log's.





## **Product Summary – PC Suite Report Viewer**

## PC Suite - Balancing administration program for Windows Operative System.

Projects, Reports, Snapshots and Measurement storage.



- ValveData

Start

\* Snabbåtkomst

Skrivbord

Dela

> Den här datorn > Dokument > ValveData

Projects

Reports



Storlek

∨ ひ Sök i ValveData

Filmapp

Filmapp

Senast ändrad

2018-04-13 16:47

2018-04-10 15:25

v 0

### **Contact**





Website

www.smartbalancing.com info@smartbalancing.com

**E**mail



**Phone number** 

+46 (0)8 514 306 76