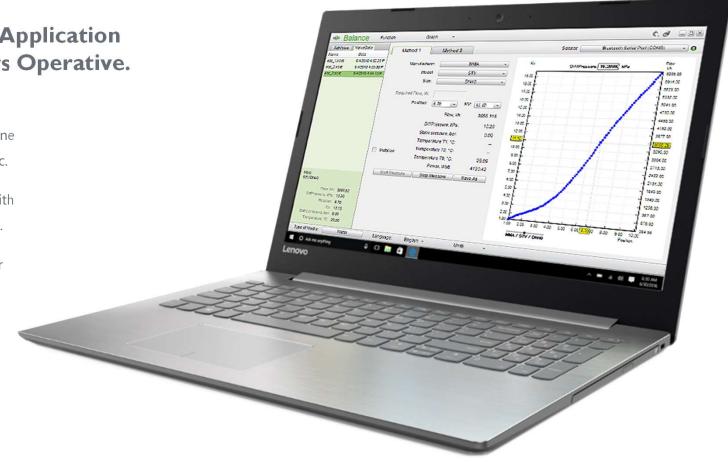

## Flex 4 – Professional Balancing Application program for Microsoft Windows Operative.

Include all Flex 4 Android functions, Project
Handling at large commissioning projects, On – Line
LOG capability, Power and Energy presentation etc.

Multi Window presentation of several sensors, with

• the sensors operated and displayed at one laptop.

Projects are created at The PC Suite Valve Browser program and then synchronized to the Flex 4

• program.