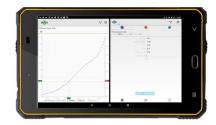

# Product Summary – Split Screen & Multi Window

#### Long Distance & Multi Sensor use

As long as the Sensors are within the Bluetooth range two sensor can be displayed by Split Screen Multi Window at a Smartphone/tablet.