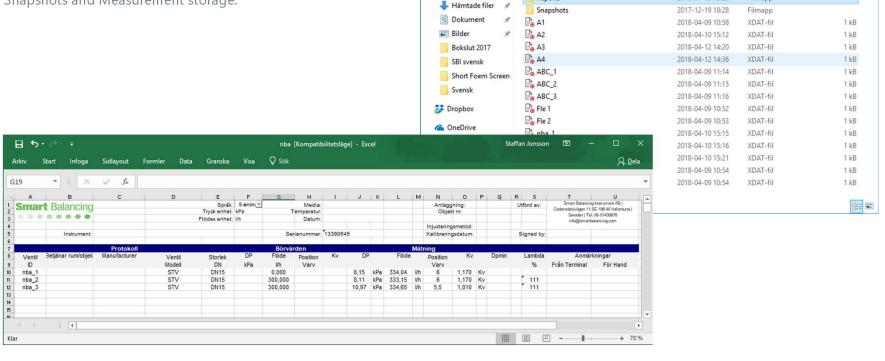

## **Product Summary – PC Suite Report Viewer**

## PC Suite - Balancing administration program for Windows Operative System.

Projects, Reports, Snapshots and Measurement storage.

- ValveData

Start

\* Snabbåtkomst

Skrivbord

Dela

> Den här datorn > Dokument > ValveData

Projects

Reports

Storlek

∨ ひ Sök i ValveData

Filmapp

Filmapp

Senast ändrad

2018-04-13 16:47

2018-04-10 15:25

v 0