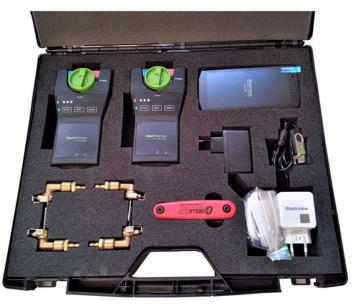

## Dual sensor's - Professional Balancing

- Carrying Case
- 2 pcs Measurement Sensor
- Charger to Sensor
- 4 pcs Measurement hoses
- 4 pcs Measurement needles
- 2 pcs DPT combined P & temperature probe
- Allen keys
- Industrial Smartphone
- Industrial Tablet
- Charger to Smartphone & Tablet
- Manual
- USB stick with operation manuals & support program
- Calibration certificate
- Flex 2 Balancing program (Android)
- Flex 4 Balancing program (Android)
- Flex 4 Balancing program for laptop (Windows)
- Project, valve, measurement & protocol program (Windows)