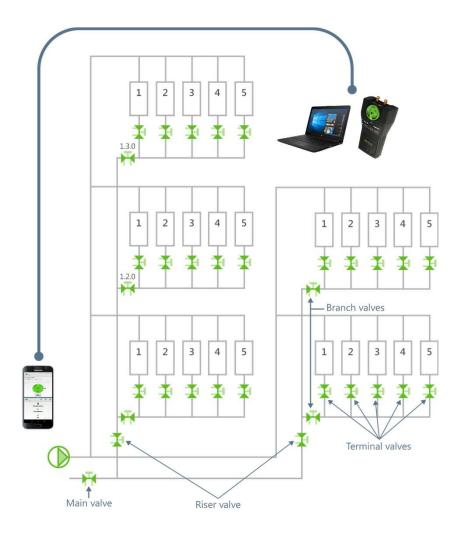

e-setting from the engineers. A few test measurements and adjustments are made. The hydraulic behavior of the system always deviates from designed values. Accordingly, this method will not give an optimal result.

#### **Proportional method**

All correctly working methods to balancing a system are based on the Proportional Method. All terminal units, branches and risers are balanced to the same proportion, or ratio, of designed flow. When the total flow is adjusted at the pump, all units will have the correct flow.

#### Flow system principal drawing





### **Product Summary – Long Distance Log**

Over night Log at a laptop is possible to display at a smartphone over long distance.

The combined DP & Temperature device (DPT) enables Power and Energy survey's, temperature and DT Log's.





## **Product Summary – PC Suite Report Viewer**

## PC Suite - Balancing administration program for Windows Operative System.

Projects, Reports, Snapshots and Measurement storage.



- ValveData

Start

\* Snabbåtkomst

Skrivbord

Dela

> Den här datorn > Dokument > ValveData

Projects

Reports



Storlek

∨ ひ Sök i ValveData

Filmapp

Filmapp

Senast ändrad

2018-04-13 16:47

2018-04-10 15:25

v 0

### **Contact**





Website

www.smartbalancing.com info@smartbalancing.com

**E**mail



**Phone number** 

+46 (0)8 514 306 76