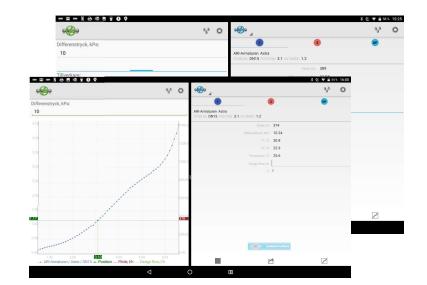

# Product Summary – Split Screen & Multi Window

#### Long Distance & Multi Sensor use

As long as the Sensors are within the Bluetooth range two sensor can be displayed by Split Screen Multi Window at a Smartphone/tablet.

### **Product Summary – Two Sensor use**

## Two Sensor measurement & Long Distance Log.

With two terminal devices, smartphone & laptop it's possible to display both balancing valve measurements at the smartphone screen.

Over night Log at a laptop is possible to display at a smartphone over long distance.