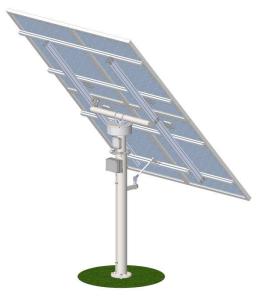

# Solar Tracker PV-4M

### Overview

Solar Tracker PV-4M is a high efficiency, dual-axis tracking photovoltaic solar panel for home use. By following the sun, and using high efficiency solar panels, PV-4M delivers up to 70% more energy than a conventional, stationary solar panel with the same dimensions.