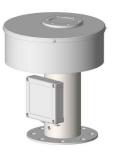

## **Tracker features**

- Automatically determines sun's location from anywhere in the world using GPS and internal calculations.
- Innovative two axis design using only one actuator.
- High precision tracking to maximize energy production.
- Rotates 180° horizontally and 20° to 70° vertically.
- Reliable, low energy consumption and silent operation.
- Simple and cost efficient installation.